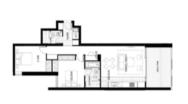

## Apartment features:

- Spacious combined lounge and dining area with leafy outlook
- 2 double sized bedrooms with ensuite bathroom and both featuring built in robes and garden views.
- Gourmet kitchen with Blanco stainless steel appliances, including dishwasher and microwave
- 2 chic bathrooms
- plenty of storage
- 2.7 ceiling height in bedroom and living areas
- Study nook
- Internal laundry including dry cleaner
- Natural light from 2 aspects
- 1 car space including storage