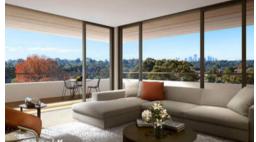

## Apartment features:

- Spacious combined lounge and dining area with leafy outlook
- 2 double sized bedrooms with ensuite bathroom and both featuring built in robes and garden views.
- Gourmet kitchen with Blanco stainless steel appliances, including dishwasher and microwave
- 2 chic bathrooms
- plenty of storage
- 2.7 ceiling height in bedroom and living areas
- Study nook
- Internal laundry including dry cleaner
- Natural light from 2 aspects
- 1 car space including storage