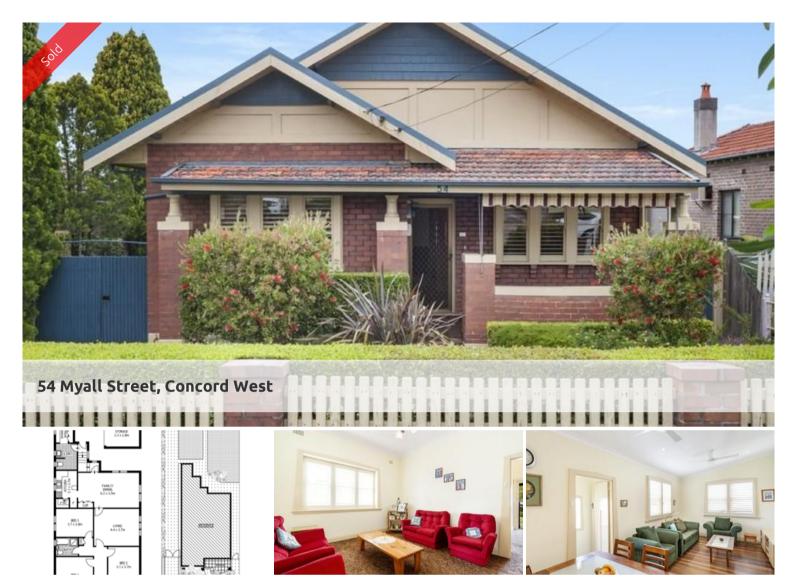

First time offered in 40 years! SOLD PRIOR TO AUCTION

Ripe for renovation, this original Californian Bungalow has been lovingly preserved in pristine condition for over 40 years! The meticulous owners of this original home have maintained the many period features, whilst structurally updating the property to preserve it for years to come.

Set comfortably back from a quiet street, this sound and solidly constructed home is positioned within a square 600sqm block. Featuring a generous back yard perfect for young families, the land could easily accommodate an extension to add further value to the property. The opportunities are endless for the proud owner of this sensational home.

Conveniently located only a short stroll to Concord West Train Station, City bound buses and approximately 13kms to the CBD.

Property features:

- 600sqm block
- 3 bedrooms
- High ornate ceilings

The above information provided has been furnished to us by the vendor/s. We have not verified whether or not that information is accurate and do not have any belief in one way or the other in its accuracy. We do not accept any responsibility to any person for its accuracy and do no more than pass it on. All interested parties should make and rely upon their own inquiries in order to determine whether or not this information is in fact accurate.