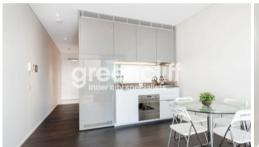

This newly completed and brilliantly designed one bedroom suite apartment features dark timber floors, spectacular floor to ceiling glass windows with park and city views. The floor plan utilizes space for maximum functionality and privacy.

Additional storage is included in the basement level – perfect for a bicycle or two. Features include:

- 24/7 Concierge
- Air Conditioning
- Balcony/Loggia
- Basement Storage
- Broadband Internet Access
- Build in Wardrobes
- Washing & Drying Machine
- Dishwasher
- Double Glazed Windows
- Gym
- Heating