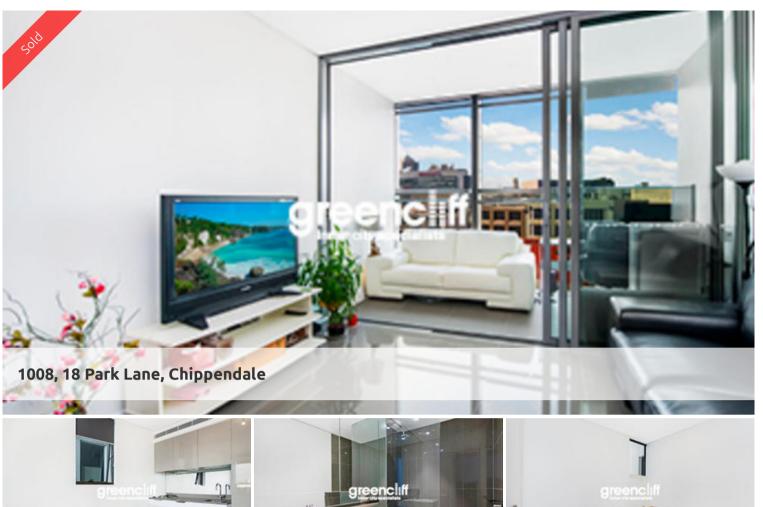

Central Park, the epitome of the future urban village.

Apartment 1008 is perfect for those looking for an apartment in city location. Less than 1.5km to Sydney Town Hall, the University of Sydney and a 3 minute walk to UTS, Central Station and the central bus interchange.

The newly completed and brilliantly designed one bedroom one bathroom apartment features tiled flooring, spectacular floor to ceiling glass windows with park and city views. The floor plan utilizes space for maximum functionality and privacy.