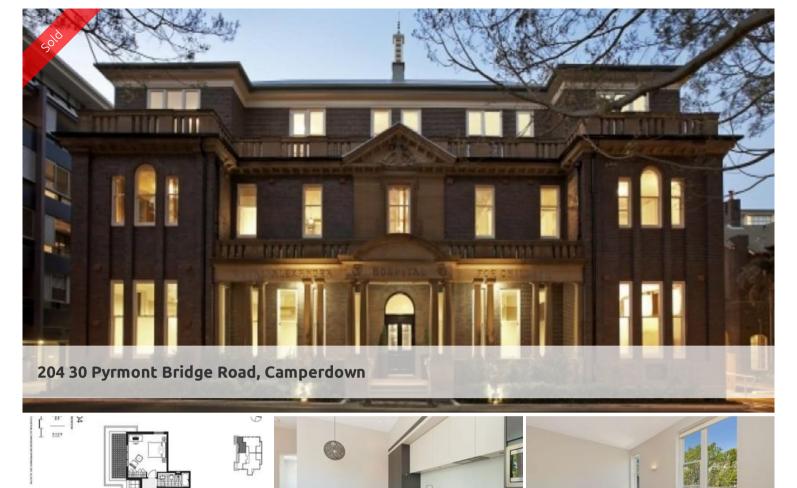

Sleek, sophisticated and inspiring, this impressive 2nd floor apartment combines the best of both worlds resting as one of just 10 exclusive residences in the Suters Architect recreation of the heritage 'Alexandra'. Bathed in northern light and perfect for the entertainer, sweeping living and dining spaces extend to the wide balcony set amongst leafy surrounds.

ALEXANDI

- The generosity of space is enhanced by soaring ceiling heights
- Expansive living with grand dining room
- Gourmet stone kitchen with Smeg appliances, timber floors
- Wide balcony set amongst the leafy streetscape, designer lights
- Inviting master bedroom with BIR, high ceilings
- New York style laundry, ample storage options, ducted air
- One common wall, car space on title, security intercom, lift
- Exceptional amenities include 2 pools, 2 gyms, 24 hour security

A special and unique residence of spectacular style and verve, when its time to leave, its position is unbeatable, just minutes to Sydney Uni, Broadway's wide mix of shops, cafes and restaurants, bus and the CBD.