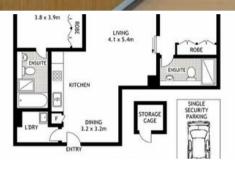

- Spacious living, wall of bi-folds retracts to the loggia
- Quality galley kitchen, stone tops, Smeg appliances
- Separate dining, ducted air and an internal laundry
- Two well proportioned bedrooms both with robes
- Master with ensuite, 2nd bathroom is near the 2nd bed
- Prized secure car space on title, lift, intercom access
- Two on-site pools and gyms, café and 24hr security