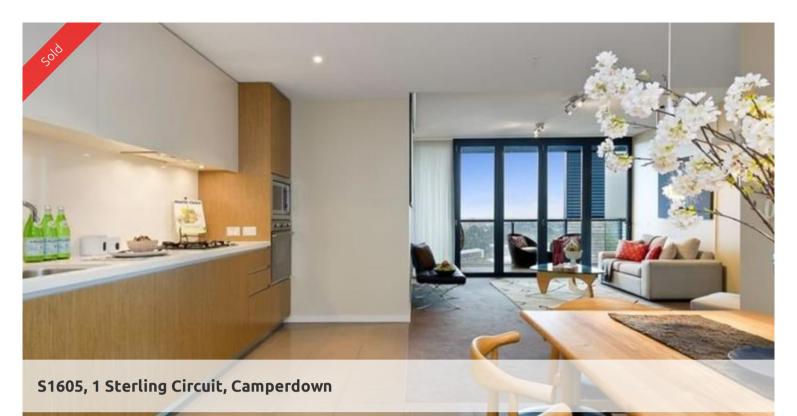

## LUXURY TOP FLOOR APARTMENT, SENSATIONAL PANORAMAS

Displaying inspired architectural vision combined with a privileged top floor setting, sweeping district panoramas and a luxury array of finishes, this substantial apartment provides an ideal urban sanctuary. Its unique floor plan ensures every room captures the superb views and offers perfect indoor/outdoor living with its generous loggia. Outside is equally as enticing with the two pools and gyms on-site and superb garden court surrounds.

- Spacious living, wall of bi-folds retracts to the loggia
- Quality galley kitchen, stone tops, Smeg appliances
- Separate dining, ducted air and an internal laundry
- Two well proportioned bedrooms both with robes
- Master with ensuite, 2nd bathroom is near the 2nd bed
- Prized secure car space on title, lift, intercom access
- Two on-site pools and gyms, café and 24hr security