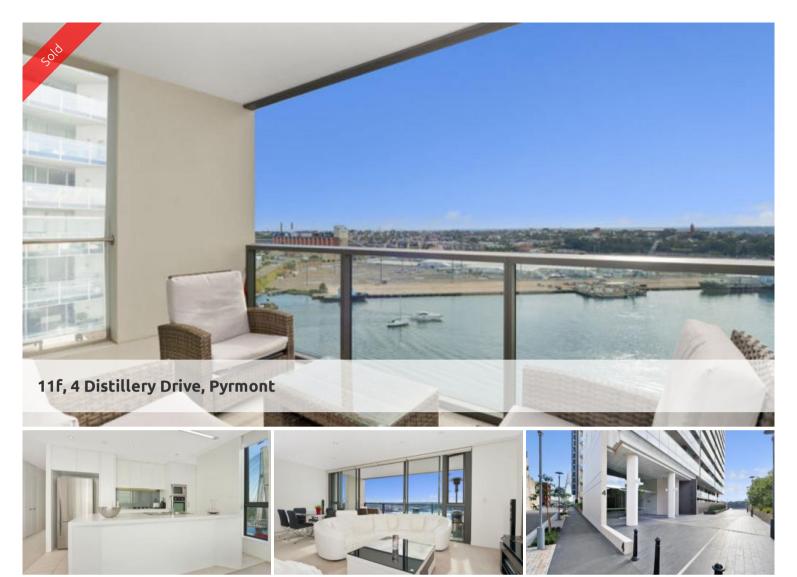

## Pinnacle of Luxury Living

Broadcasting first class lifestyle within the exclusive Jacksons Landing harbourside precinct, this near new apartment is set on the 11th floor of 'Sugar Dock' and captures striking water views across Johnstons Bay to the Anzac Bridge. Revelling in the style of professional architectural design by Francis Jones Morhen Thorp, it features generous light filled interiors over 112sqm.

Well proportioned, spacious and private, the apartment comprises of 2 double bedrooms, both with built-ins and views to Anzac bridge, the master with its own ensuite.

Featuring a sensational outdoor flow from the vast living areas to a broad balcony that maximises dynamic harbour views and ensures a spectacular backdrop for alfresco living and entertaining.

Suiting an executive lifestyle or ideal for those seeking CBD convenience, this residence enjoys the benefits of resort style facilities including indoor and outdoor pools, gyms, tennis courts and foreshore reserves.