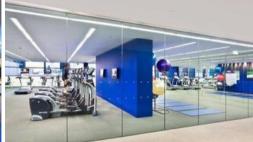

The apartment comes complete with a single car space and a large storage cage.

Residents of Lumiere Sydney have access to:

- 50 metre swimming pool with spa, sauna a steam room
- World class gymnasium

The above information provided has been furnished to us by the vendor/s. We have not verified whether or not that information is accurate and do not have any belief in one way or the other in its accuracy. We do not accept any responsibility to any person for its accuracy and do no more than pass it on. All interested parties should make and rely upon their own inquiries in order to determine whether or not this information is in fact accurate.