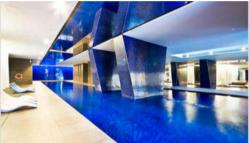

The apartment comes complete with a single car space and a large storage cage.

Residents of Lumiere Sydney have access to:

- 50 metre swimming pool with spa, sauna a steam room
- World class gymnasium

The above information provided has been furnished to us by the vendor/s. We have not verified whether or not that information is accurate and do not have any belief in one way or the other in its accuracy. We do not accept any responsibility to any person for its accuracy and do no more than pass it on. All interested parties should make and rely upon their own inquiries in order to determine whether or not this information is in fact accurate.