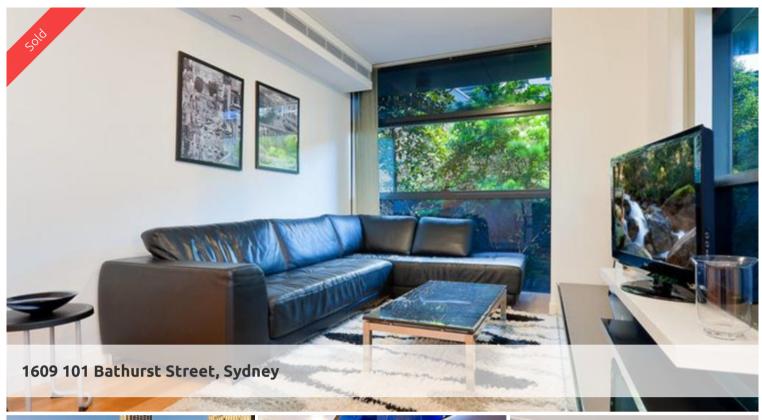

## Very Unique Apartment in Famous Lumiere Residences Sydney

One of a kind, this 2 bedroom, 2 bathroom apartment, is situated on the south-west corner of level 16 in Lumiere Residences Sydney. With no other floorplan like it, this rare apartment is completely isolated with no common walls.

Overlooking the gardens from level 15, the resident of this magnificent 105sqm apartment will experience a leafy outlook, from every room, whilst undoubtedly being situated in the heart of the Sydney CBD.

Accommodation comprises of 2 generous bedrooms both with built-in wardrobes and floor to ceiling glass windows, the master with it's own ensuite.

The designer kitchen offers eat-in ability, stainless steel gas appliances, dishwasher and a full sized built in fridge. There is a designer bathroom and a separate internal laundry with plenty of room for storage.