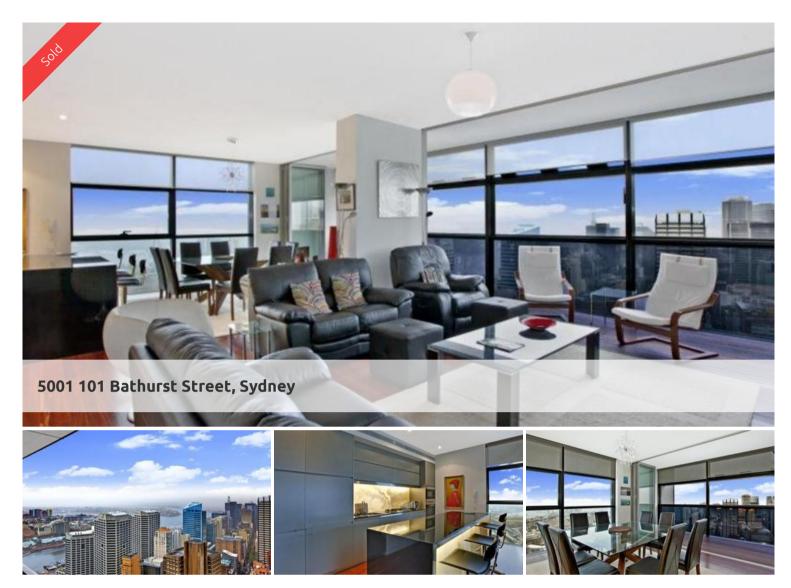

## Exceptional Apartment with World Class Views

Step into a life of luxury with this huge 3 bedroom plus study apartment located in the world famous Lumiere Residences Sydney. Positioned on the North West corner of the 50th floor, this apartment captures outstanding views of both the northern heritage precinct of Sydney, right around to Darling Harbour and the Anzac Bridge.

The huge, combined, living and dining area features windows on all three sides ensuring an abundance of natural light, cross ventilation and privacy. Seamless entry to the signature Norman Foster Loggia creates additional indoor/outdoor space.

Large designer, eat-in kitchen features top of the range Azure finishes including gas Miele appliances, black stone bench tops, backlit onyx splash backs and a built-in double door fridge.

The accommodation consists of 3 generous sized bedrooms, all with built-in wardrobes and views to Darling Harbour. The Master bedroom features large ensuite with bath and shower.