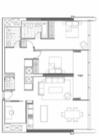

## On Top of The World!

Enjoy outstanding water views from this sub penthouse apartment, situated on level 53 of the world famous Lumiere Residences Sydney.

Both bedrooms provide built in wardrobes, the master bedroom with large designer ensuite including bath and separate shower. A separate room off the living area provides space for a small 3rd bedroom or office. There is also an additional large space that could be used as a study area or converted to a library.

This unique apartment features polished Australian Hardwood floors throughout and the highest quality of Azure finishes. The designer eat-in kitchen comes equipped with stone bench tops, backlit onyx splashbacks, gas Miele appliances and a built in fridge.

The huge combined living and dining area opens out to Lumiere's signature 'Norman Foster' Loggia with seamless access to provide an extra internal/external space.

With ample storage throughout plus an additional storage cage and car space, this apartment will sure to impress!