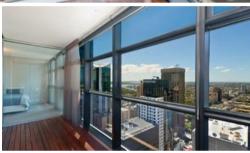

This unique apartment features polished Australian Hardwood floors throughout and the highest quality of Azure finishes. The designer eat-in kitchen comes equipped with stone bench tops, backlit onyx splashbacks, gas Miele appliances and a built in fridge.

The huge combined living and dining area opens out to Lumiere's signature 'Norman Foster' Loggia with seamless access to provide an extra internal/external space.

With ample storage throughout plus an additional storage cage and car space, this apartment will sure to impress!