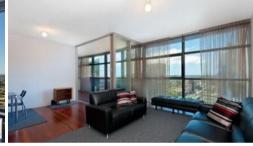

The huge combined living and dining area opens out to Lumiere's signature 'Norman Foster' Loggia with seamless access to provide an extra internal/external space.

With ample storage throughout plus an additional storage cage and car space, this apartment will sure to impress!