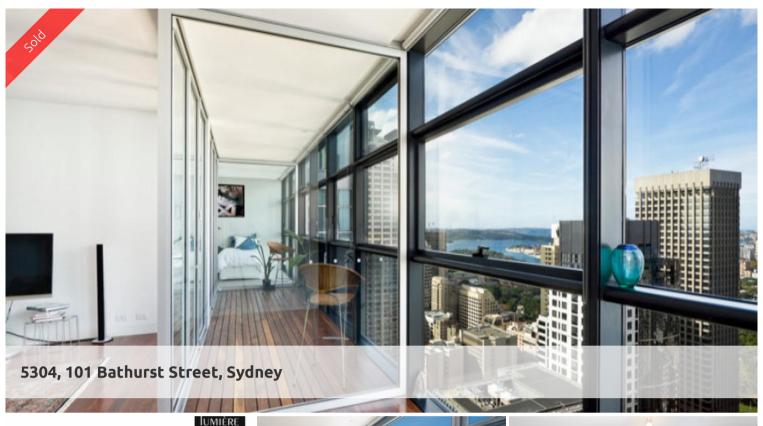

## On Top of The World!

Enjoy outstanding water views from this sub penthouse apartment, situated on level 53 of the world famous Lumiere Residences Sydney.

Both bedrooms provide built in wardrobes, the master bedroom with large designer ensuite including bath and separate shower. A separate room off the living area provides space for a small 3rd bedroom or office. There is also an additional large space that could be used as a study area or converted to a library.

The huge combined living and dining area opens out to Lumiere's signature 'Norman Foster' Loggia with seamless access to provide an extra internal/external space.

With ample storage throughout plus an additional storage cage and car space, this apartment will sure to impress!