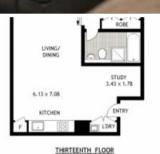

## PREMIUM POSITION, TOTALLY PRIVATE, AMAZING VIEWS, 80SQM FLOOR PLAN!

Executive living and totally private, this desirable one bedroom apartment offers oversized living space boasting spectacular views stretching from the Blue Mountains to Botany Bay. Located high up on the thirteenth floor of the award-winning 'Trio' building, this immaculately presented apartment with high quality appointments is designed for effortless living.

## Features include;

- -Corner position, perched high on level 13
- -Designer bathroom with bath and separate shower
- -Loggia with shutters for privacy and comfort
- -Secure undercover parking and storage cage
- -Spacious bedroom with built-in robes
- -Ducted reverse cycle air-conditioning
- -Large study media alcove