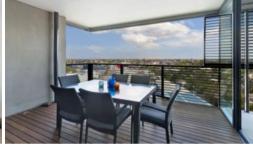

## PREMIUM POSITION, TOTALLY PRIVATE, AMAZING VIEWS, 80SQM FLOOR PLAN!

Executive living and totally private, this desirable one bedroom apartment offers oversized living space boasting spectacular views stretching from the Blue Mountains to Botany Bay. Located high up on the thirteenth floor of the award-winning 'Trio' building, this immaculately presented apartment with high quality appointments is designed for effortless living.

## Features include;

- -Corner position, perched high on level 13
- -Designer bathroom with bath and separate shower
- -Loggia with shutters for privacy and comfort
- -Secure undercover parking and storage cage
- -Spacious bedroom with built-in robes
- -Ducted reverse cycle air-conditioning
- -Large study media alcove