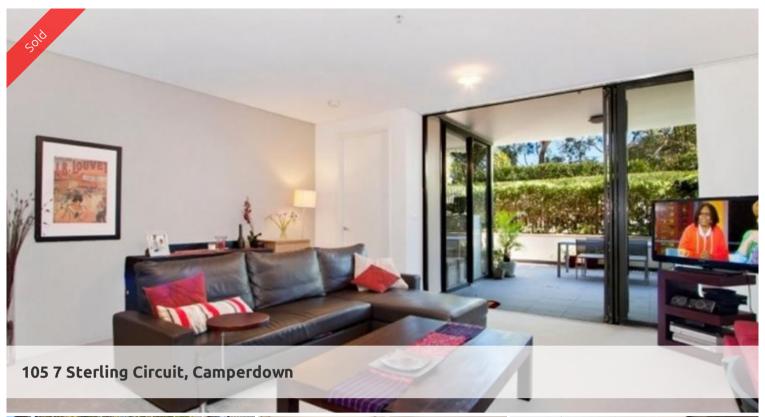

## ALTRO - STUNNING COURTYARD APARTMENT

Sure to impress this immaculate apartment offers light, space and comfort, from the moment you walk into this stylish one bedroom apartment you can relax and enjoy carefree living in the heart of the Inner West.

## Features Include:

- Wonderful deep paved courtyard
- Dual access bathroom with separate shower and bath
- Large loggia with enclosable shutters to allow for privacy
- Contemporary kitchen with marble bench tops
- Spacious bedroom with built-in robes
- Concealed internal laundry
- Secure undercover parking