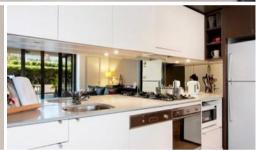

## Features Include:

- Wonderful deep paved courtyard
- Dual access bathroom with separate shower and bath
- Large loggia with enclosable shutters to allow for privacy
- Contemporary kitchen with marble bench tops
- Spacious bedroom with built-in robes
- Concealed internal laundry
- Secure undercover parking