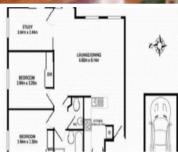

Fantastic opportunity to acquire this sought after north east corner apartment

Century Towers

- Two bedroom apartment with timber floors
- Study/separate dining or 3rd bedroom
- Large Balcony
- White Goods included
- The building is renowed for its quality, providing 24 hour security
- Recreational facilities of the highest standard and low levies
- Currently rented at \$830 per week