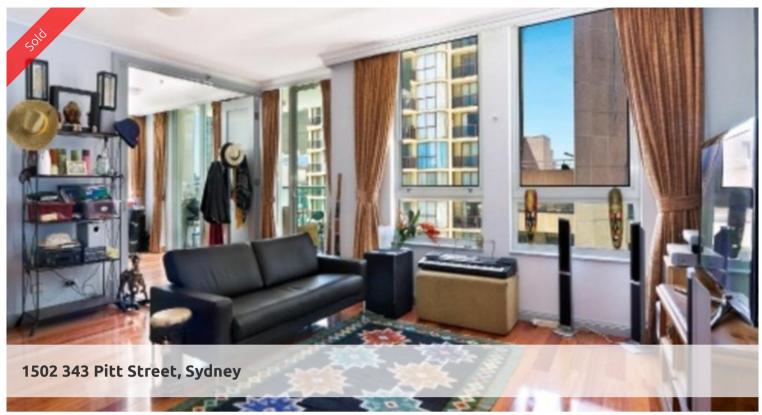

Fantastic opportunity to acquire this sought after north east corner apartment

Century Towers

- Two bedroom apartment with timber floors
- Study/separate dining or 3rd bedroom
- Large Balcony
- White Goods included
- The building is renowed for its quality, providing 24 hour security
- Recreational facilities of the highest standard and low levies
- Currently rented at \$830 per week