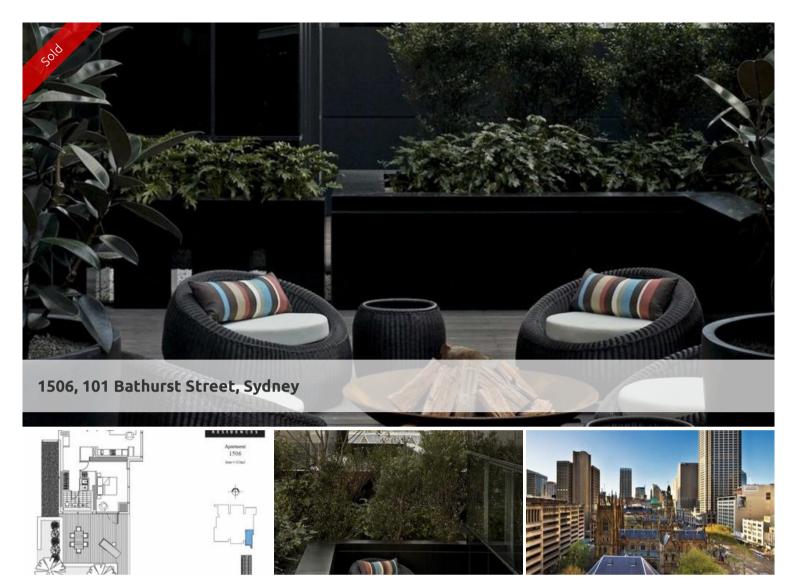

Unique large 1 bedroom plus study apartment with large courtyard terrace in Lumiere

The only one bedroom with external space in Lumiere, and one of only 6 properties that have terraces, this represents a unique opportunity to either occupy or invest. Exceptionally spacious living/dining room, abundant storage cupboards throughout, oversize bathroom and one carspace and storage complete this property. Total of 113sqm of living space.