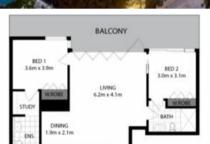

## Features:

Two spacious bedrooms with twin ensuite bathrooms Built in robes, master bedroom with walk through Light filled and stylish, signature floor plan Dedicated study alcove, fitted with media Superior designer finishes.