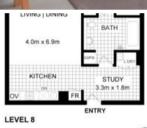

## TRIO: LIFESTYLE, LOCATION & VIEWS

- -Stylish open plan layout, signature floor plan
- -Beautiful district views to the Blue mountains
- -Light-filled bedroom with built-in wardrobes
- -Dual access bathroom with separate shower and bath
- -Enclosable loggia, perfect for entertaining
- -Stylish two tone kitchen, gas
- -Internal laundry, study
- -Short stroll to Glebe shops and beautiful foreshore Enjoy every convenience this urban haven has to offer, 25 metre indoor pool + 50 meter infinity lap pool, choice of two gyms, 24/7 on-site security, cafes, restaurants and mini-mart.