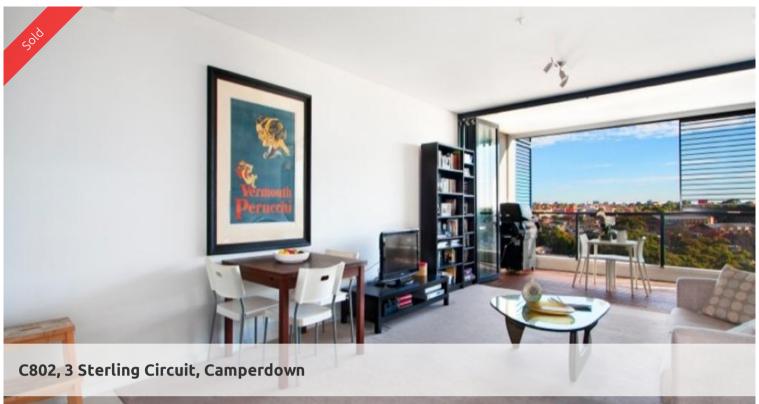

## TRIO: LIFESTYLE, LOCATION & VIEWS

- -Stylish open plan layout, signature floor plan
- -Beautiful district views to the Blue mountains
- -Light-filled bedroom with built-in wardrobes
- -Dual access bathroom with separate shower and bath
- -Enclosable loggia, perfect for entertaining
- -Stylish two tone kitchen, gas
- -Internal laundry, study
- -Short stroll to Glebe shops and beautiful foreshore Enjoy every convenience this urban haven has to offer, 25 metre indoor pool + 50 meter infinity lap pool, choice of two gyms, 24/7 on-site security, cafes, restaurants and mini-mart.

Only moments to Inner West's best in food and entertainment. Close proximity to Universities, RPAH, Broadway Shopping Centre and the CBD, this property presents opportunity for owner/occupiers seeking a vibrant lifestyle as well as the astute investor.