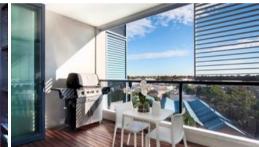

## TRIO: LIFESTYLE, LOCATION & VIEWS

- -Stylish open plan layout, signature floor plan
- -Beautiful district views to the Blue mountains
- -Light-filled bedroom with built-in wardrobes
- -Dual access bathroom with separate shower and bath
- -Enclosable loggia, perfect for entertaining
- -Stylish two tone kitchen, gas
- -Internal laundry, study
- -Short stroll to Glebe shops and beautiful foreshore Enjoy every convenience this urban haven has to offer, 25 metre indoor pool + 50 meter infinity lap pool, choice of two gyms, 24/7 on-site security, cafes, restaurants and mini-mart.