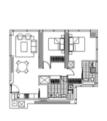

### 📇 2 🤊 2 🖷 2 🖳

Price SOLD
Property Type residential
Property ID 1799
Land Area 88 m2
Floor Area 84 m2