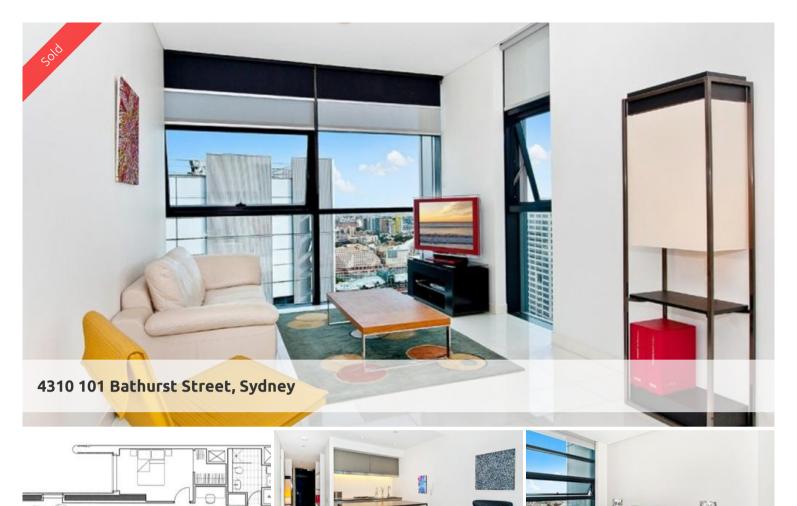

## Sought after One Bedroom with Darling Harbour/ANZAC Bridge views

This well presented one bedroom with study nook is located high on level 43 of the Lumiere Residences Sydney. It offers great views of Darling Harbour, ANZAC Bridge and a lovely north facing avenue view of St.Andrews Cathedral, Sydney Town Hall and QVB.

With 63sqm of internal living and floor to ceiling (2.7m) windows the property is bright, spacious and quiet. The master bedroom has the rare advantage of a walk-in robe and there is also additional storage (5sqm) with the under cover security parking.