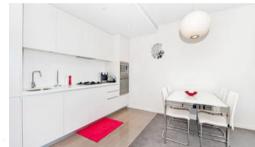

Elegant modern combined living and dining
Large 11sqm covered loggia, perfect for the at home entertainer
Gas kitchen, sleek appliances and stone bench tops
Bedroom with built-ins and balcony access
Sleek modern bathroom with designer fittings
Separate concealable internal laundry area
Dual access bathroom with wet area
Secure basement parking & storage
Offered fully furnished, high end designer fittings throughout