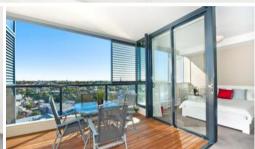

Elegant modern combined living and dining
Large 11sqm covered loggia, perfect for the at home entertainer
Gas kitchen, sleek appliances and stone bench tops
Bedroom with built-ins and balcony access
Sleek modern bathroom with designer fittings
Separate concealable internal laundry area
Dual access bathroom with wet area
Secure basement parking & storage
Offered fully furnished, high end designer fittings throughout