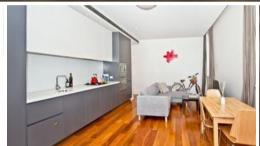

## "RARE OFFERING! BOUTIQUE APARTMENT IN HERITAGE ALEXANDRA BUILDING"

Truly distinct and one of a kind when it comes to this superbly unique apartment, features include;

- -65sqm of true living space
- -Polished timber floors
- -Soaring 3.4m high ceilings
- -Designer kitchen & bathroom
- -Huge bedroom with built-ins
- -Separate study nook fitted with media
- -Ducted reverse cycle air-conditioning
- -Loads of internal storage, pantry
- -Off street parking