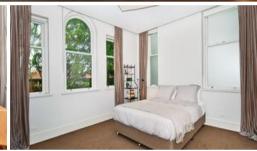

## "RARE OFFERING! BOUTIQUE APARTMENT IN HERITAGE ALEXANDRA BUILDING"

Truly distinct and one of a kind when it comes to this superbly unique apartment, features include;

- -65sqm of true living space
- -Polished timber floors
- -Soaring 3.4m high ceilings
- -Designer kitchen & bathroom
- -Huge bedroom with built-ins
- -Separate study nook fitted with media
- -Ducted reverse cycle air-conditioning
- -Loads of internal storage, pantry
- -Off street parking