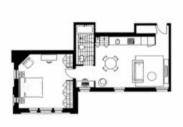

## "RARE OFFERING! BOUTIQUE APARTMENT IN HERITAGE ALEXANDRA BUILDING"

Truly distinct and one of a kind when it comes to this superbly unique apartment, features include;

- -65sqm of true living space
- -Polished timber floors
- -Soaring 3.4m high ceilings
- -Designer kitchen & bathroom
- -Huge bedroom with built-ins
- -Separate study nook fitted with media
- -Ducted reverse cycle air-conditioning
- -Loads of internal storage, pantry
- -Off street parking