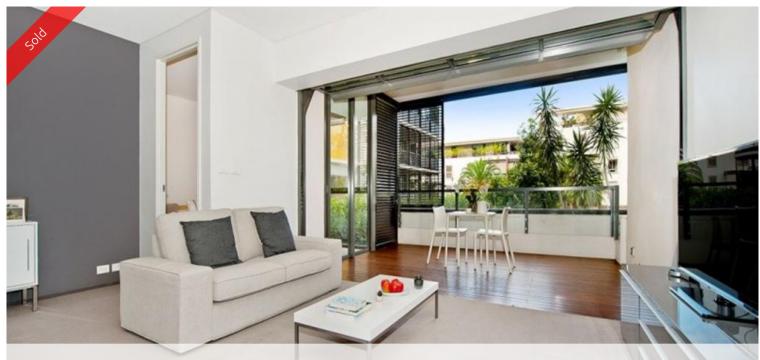

# ALTRO - PERFECT PARK SIDE POSITION

Sure to impress this immaculate apartment offers light, space and comfort, from the moment you walk into this stylish one bedroom apartment you can relax and enjoy carefree living in the heart of the Inner West.

Features include;

-East position with lush leafy outlook
-Dual access bathroom with separate shower and bath
-Large loggia with enclosable shutters to allow for privacy
-Contemporary kitchen with marble bench tops
-Spacious bedroom with built-in robes
-Concealed internal laundry
-Secure undercover parking,

Superb recreational facilities including choice of 2 gyms, indoor 25 meter pool and outdoor 50 meter sparkling lap pool. Situated within the award winning "City Quarter" complex and within walking distance to Glebe & Annandale Village.