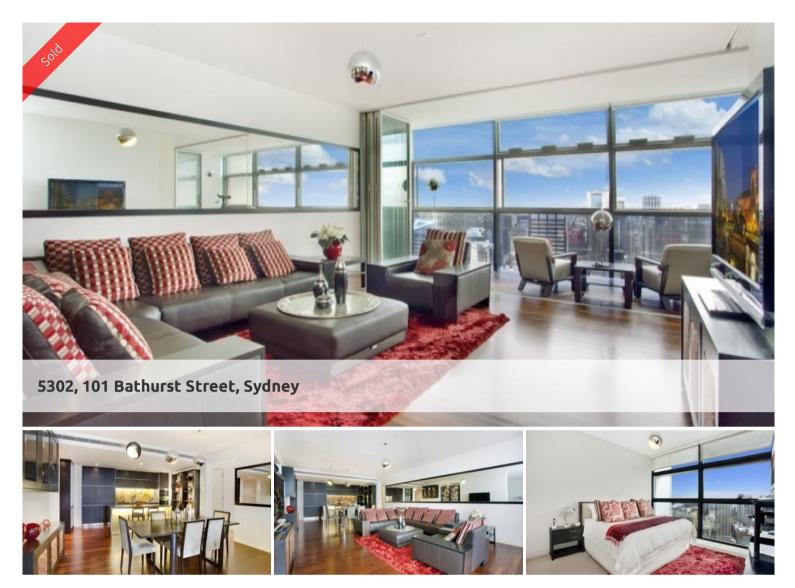

Subpenthouse, immaculate presentation, uninterrupted north views of harbour/city

Located in the heart of Sydney overlooking the historic mid-town precinct, this three bedroom apartment has no common walls and enjoys uninterrupted views over the city out to the north head around to Darling Harbour.

Offering 170sqm of spacious living and immaculate presentation. This sub penthouse property is located high on level 53 of the award winning Lumiere Residences Sydney..

The gourmet kitchen includes Miele stainless-steel appliances, stone bench-tops and a backlit onyx stone island which opens into a large dining and living area.

Interior decoration includes Red Iron Bark floors, wool-blended carpets, high 2.7m ceilings with floor to ceiling glass.

## Features:

Designed by award-winning firm Foster + Partners Full height tinted windows & mirrored feature walls Conservatory-style loggia with bi-folding doors Reverse cycle air con., laundry, separate lock up storage, 2 x security car spaces 50m indoor/outdoor pool, sundeck, gyms, saunas, theatrettes