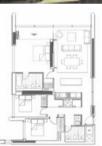

## SOLD - Sweeping views, sought after corner position in award winning Lumiere Sydney

Arguably holding the prime location within Lumiere. This three bedroom located on level 39 boasts phenomenal views across the heritage precinct of St Andrews Cathedral, Sydney Town Hall, and the QVB to harbour views of both Darling Harbour to the North West and The Heads of Sydney Harbour to the North East. The Western view corridor takes in sweeping views right out to sunsets over the full scope of the Blue Mountains.

It represents a rare opportunity to secure the most sought after aspect within what is generally accepted now as Sydney's best residential building, Lumiere Sydney.

Incorporating the unique Foster & Partners Loggia design concept that seamlessly blends living areas into internal balcony spaces.