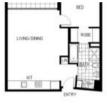

EXECUTIVE LIFESTYLE IN EXCLUSIVE INNER WEST DEVELOPMENT, CITY OUARTER

- -Stylish open plan layout, 69sqm
- -East facing, position over looking private courtyard
- -Light-filled bedroom with built-in wardrobes
- -Full size bathroom with sep shower and bath
- -Enclosable loggia, perfect for entertaining
- -Level access from security lobby
- -Sleek neutral kitchen, gas
- -Parking space on separate title
- -Internal laundry