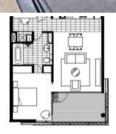

## TRIO: I II III HIGH END LUXURY, OVERSIZED ONE BEDROOM, 72SQM!

Rarely offered floor plan type in trio, from its privileged position with stunning district views, and highly functional floor plan, this is truly a unique apartment in a much coveted "Inner West" address.

## Features include:

- -Corner position, 11sqm enclosable loggia
- -Spacious bedroom with built-in robes
- -Luxury finishes, Smeg appliances
- -Reverse cycle air con
- -Study/media alcove
- -Basement storage