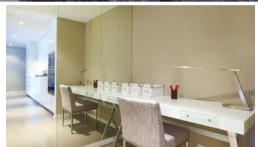

## Features include:

- -Corner position, 11sqm enclosable loggia
- -Spacious bedroom with built-in robes
- -Luxury finishes, Smeg appliances
- -Reverse cycle air con
- -Study/media alcove
- -Basement storage