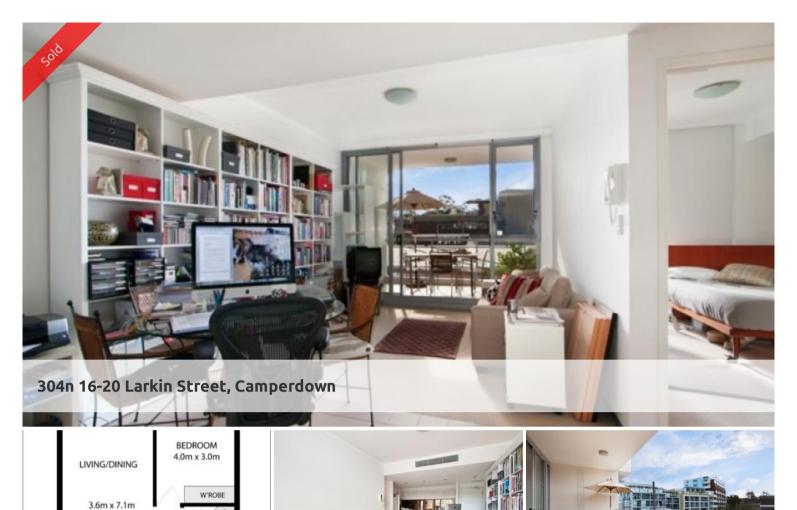

## CARE FREE LIVING OR SMART INVESTMENT!

Modern, affordable one bedroom apartment offering a highly functional floor plan with stylish neutral interiors

## Features include;

Spacious lounge/dining with balcony access
Bright northerly aspect flooded with natural light
Deep full length balcony off living & bedroom
Floor to ceiling sliding glass doors
Full bathroom with bath/internal laundry
Large bedroom with built-ins
Air –conditioning/ reverse cyle
Security building/intercom
4sqm storage in secure basement

This is low-maintenance living in the heart of Camperdown! Close to everything, Spoil yourself to Inner West's best in food and entertainment options. Close proximity to Universities, RPAH, Broadway Shopping Centre and the CBD.