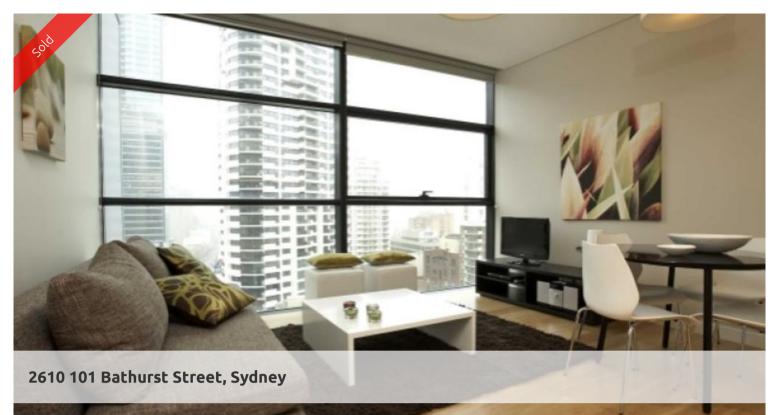

## Largest one bedroom suite in award winning Lumiere

Offering a high level of finish and a clever use of space. This one bedroom suite would make an great first home, city bolt hole or high yielding investment.

This one bedroom suite is rented for \$550+ per week. Its layout offers a comfortable separation of living and sleeping areas. Features include internal laundry facilties, high ceilings with floor to ceiling glass, separate storage cage, ducted air conditioning, 24hr concierge and security.