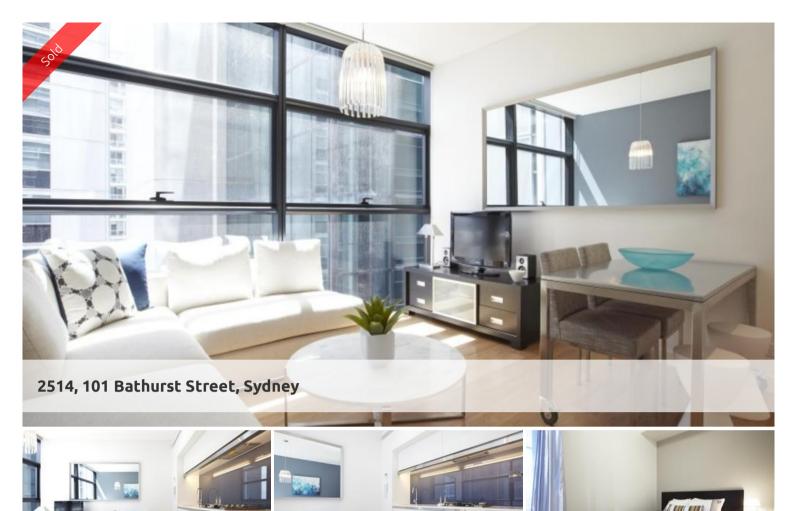

## One bedroom suite in award winning Lumiere Sydney

Offering a high level of finish and a clever use of space. This one bedroom suite would make an great first home, city bolt hole or high yielding investment.

This one bedroom suite rents for \$600 per week. Its layout offers a comfortable separation of living and sleeping areas. Features include internal laundry facilties, high ceilings with floor to ceiling glass, separate storage cage, ducted air conditioning, 24hr concierge and security.

Price SOLD
Property Type residential
Property ID 1744
Land Area 0 m2
Floor Area 46 m2