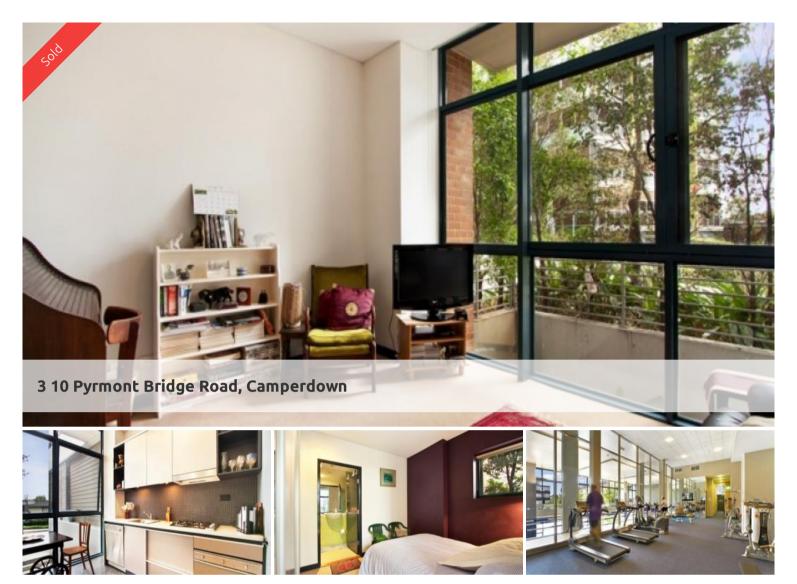

## POCKET ROCKET! SUPER INVESTMENT OR FIRST HOME

- -North facing position
- -Loads of internal storage
- -Clever floor plan 41sqm
- -Gourmet stainless steel kitchen
- -Floor to ceiling windows/bright & airy
- -Separate raised bedroom with built-ins
- -Ensuite bathroom, internal laundry

Enjoy every convenience this urban haven has to offer, 25 meter indoor pool + 50 meter infinity lap pool, choice of two gyms, 24/7 on-site security, cafes, restaurants and mini-mart.

Only moments to Inner West's best in food and entertainment. Close proximity to Universities, RPAH, Broadway Shopping Centre and the CBD.

Currently leased to May 2011 at \$395.00 p/w this property represents an excellent "set and forget" investment opportunity, or a great property to enter the Sydney property market!