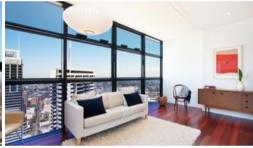

Sub penthouse level, corner position, spacious floor plan with sweeping views across Sydney

Beautifully presented spacious sought after dual access apartment on level 53 of the award winning Lumiere Sydney. Holding a corner position with sweeping views from Sydney Harbour out to the ocean and around to Botany Bay. Comprising of 110sqm internal living space, it can function as two separate properties or as one large two bed plus study. A fantastic, flexible apartment that can be a full time family home, a city crash pad plus investment or a very high yielding investment property.

Features:

Hard wood floors

Miele Appliances, stone bench tops

Ducted reverse cycle air conditioning

Dual access allows two options:

- 1. Two bedroom plus study or
- 2. One bedroom plus study + separate studio apartment One car space and storage.