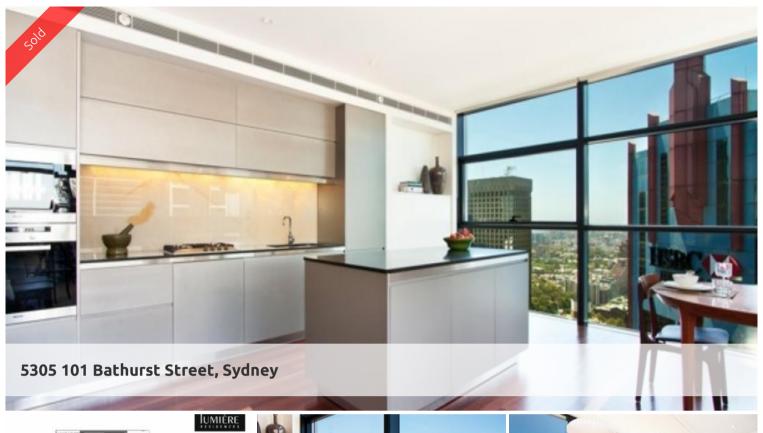

Sub penthouse level, corner position, spacious floor plan with sweeping views across Sydney

Beautifully presented spacious sought after dual access apartment on level 53 of the award winning Lumiere Sydney. Holding a corner position with sweeping views from Sydney Harbour out to the ocean and around to Botany Bay. Comprising of 110sqm internal living space, it can function as two separate properties or as one large two bed plus study. A fantastic, flexible apartment that can be a full time family home, a city crash pad plus investment or a very high yielding investment property.

Features:

Hard wood floors

Miele Appliances, stone bench tops

Ducted reverse cycle air conditioning

Dual access allows two options:

- 1. Two bedroom plus study or
- 2. One bedroom plus study + separate studio apartment One car space and storage.