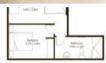

Loft style penthouse with prime Surry Hills position.

This well presented top floor Penthouse apartment offers two spacious levels of living in the historic Mark Foy building.

Located on the quiet side of the building with lovely aspect looking over the park to the Surry Hills skyline. It is one of the largest apartments in the building at 145sqm, and offers a clever design and use of space.

There are two large bedrooms both with built ins, master with ensuite and Juliet balcony, kitchen with stone bench tops and glass splash back and ducted reverse cycle air conditioning. It is a security intercom building with pool and gym.