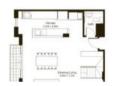

Loft style penthouse with prime Surry Hills position.

This well presented top floor Penthouse apartment offers two spacious levels of living in the historic Mark Foy building.

Located on the quiet side of the building with lovely aspect looking over the park to the Surry Hills skyline. It is one of the largest apartments in the building at 145sqm, and offers a clever design and use of space.

There are two large bedrooms both with built ins, master with ensuite and Juliet balcony, kitchen with stone bench tops and glass splash back and ducted reverse cycle air conditioning. It is a security intercom building with pool and gym.