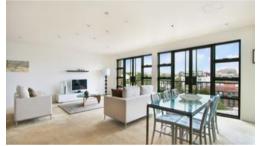

Loft style penthouse with prime Surry Hills position.

This well presented top floor Penthouse apartment offers two spacious levels of living in the historic Mark Foy building.

Located on the quiet side of the building with lovely aspect looking over the park to the Surry Hills skyline. It is one of the largest apartments in the building at 145sqm, and offers a clever design and use of space.

There are two large bedrooms both with built ins, master with ensuite and Juliet balcony, kitchen with stone bench tops and glass splash back and ducted reverse cycle air conditioning. It is a security intercom building with pool and gym.