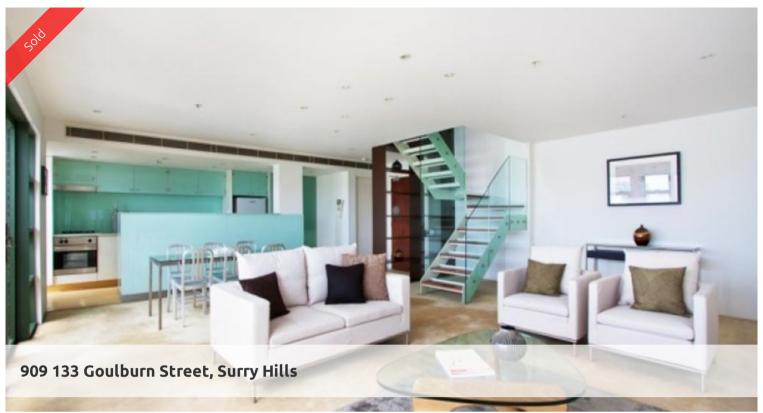

Loft style penthouse with prime Surry Hills position.

This well presented top floor Penthouse apartment offers two spacious levels of living in the historic Mark Foy building.

Located on the quiet side of the building with lovely aspect looking over the park to the Surry Hills skyline. It is one of the largest apartments in the building at 145sqm, and offers a clever design and use of space.

There are two large bedrooms both with built ins, master with ensuite and Juliet balcony, kitchen with stone bench tops and glass splash back and ducted reverse cycle air conditioning. It is a security intercom building with pool and gym.

Situated in a prime location with all the vibrant bars and restaurants Surry Hills has to offer at your doorstep, and just a short stroll to the CBD and Oxford Street.

The above information provided has been furnished to us by the vendor/s. We have not verified whether or not that information is accurate and do not have any belief in one way or the other in its accuracy. We do not accept any responsibility to any person for its accuracy and do no more than pass it on. All interested parties should make and rely upon their own inquiries in order to determine whether or not this information is in fact accurate.