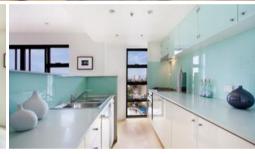

There are two large bedrooms both with built ins, master with ensuite and Juliet balcony, kitchen with stone bench tops and glass splash back and ducted reverse cycle air conditioning. It is a security intercom building with pool and gym.