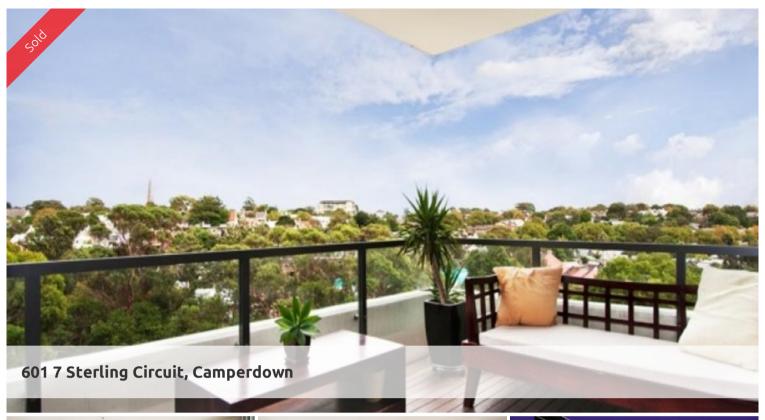

## ALTRO: SLEEK & STYLISH PAD

Unique luxury one bedroom apartment, located in the ever popular Altro building, just moments To Annandale Village

- -Corner terrace with timber decking
- -Leafy district views spanning to Blue Mountains
- -Open plan layout with floor to ceiling glass sliding doors
- -Gourmet kitchen with Smeg appliances, mirrored splash back
- -Dual access bathroom, with ample storage
- -Large bedroom with built-ins
- -Intercom, visitor parking
- -Loads of internal storage
- -Reverse cycle air

Enjoy every convenience this urban haven has to offer, 25 meter indoor pool + 50 meter infinity lap pool, choice of two gyms, 24/7 on-site security, cafes, restaurants and mini-mart.

Only moments to Inner West's best in food and entertainment. Close proximity to Universities, RPAH, Annandale Village, Broadway Shopping Centre and the CBD, This spacious 71sqm one bedroom offers an enviable lifestyle location