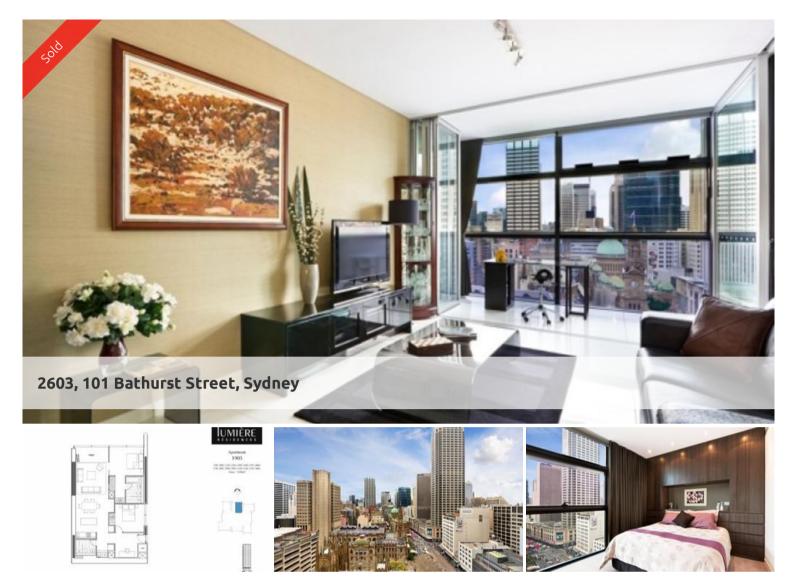

## "Untouchable north facing views in the heart of Sydney, Lumiere Sydney...."

Offering 110sqm of luxurious living finished to the finest detail. 2603 is arguably Lumiere Sydney's best two bedroom configuration with two spacious bedrooms both with built-ins, large study with loads of additional features for storage and technology added by the owner.

The property incorporates the unique Foster & Partners Loggia design concept that seamlessly blends living areas into internal balcony spaces. With expansive floor to ceiling operable glass windows, with a 2.7m high ceiling giving a fantastic sense of open space and light. Enjoy an untouchable prime North aspect with views overlooking the heritage listed Mid-Town precinct of Town Hall & the QVB and become intimately engaged with the beauty of St Andrews Cathedral.

The property has been meticulously maintained and fitted to a superior standard by the owner, the one and only occupant of the property. Not a penny needs to be spent on this property as it has all already been done for you. Craftsman's first quality cabinet works in the study, kitchen and bedrooms all allow for additional storage and represent a clever use of the space for more liveability. This property presents better than new!