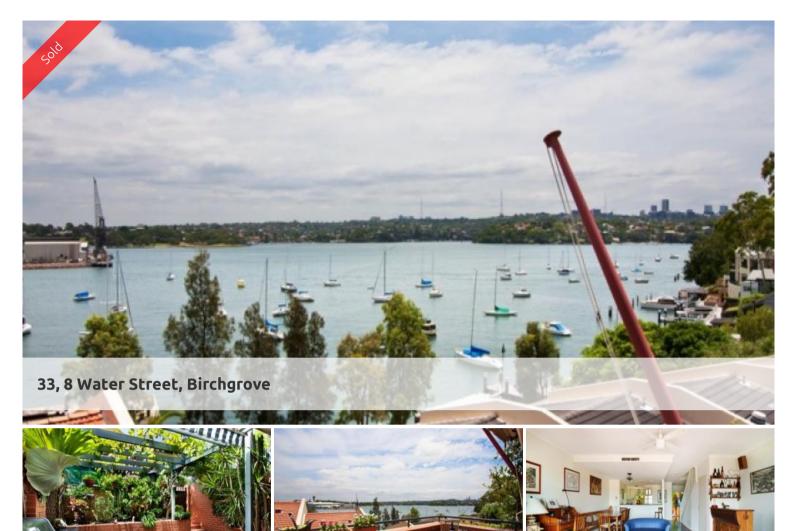

Sought after location, prime position, beautiful north facing water views - FIRTS OPEN HOUSE THIS SATURDAY

Hopetoun Quays is one of the best kept secrets on Sydney Harbour - relaxed, quiet and peaceful yet so close to all the action. A short stroll will take you to vibrant, trendy Darling Street Balmain with its vast array of cafes, bars and boutiques, and just a 10 minute drive will land you in the city.

This property holds arguably one of Hopetoun Quays' most sought after positions - as it offers intimate water views, a larger size and level access to parking.

There is a beautiful private entrance courtyard designed to increase your living area by flowing seamlessly off the kitchen. Sunny north facing terrace off living room and balcony off master bedroom both enjoy the spectacular water views. Level access to the double lock-up garage with loads of room for additional storage.

This property offers a great lifestyle opportunity with access to a deep water 12m marina berth, waterside boardwalk and the complex offers a 25m pool and gym.

Features include:

spacious living area
2 tranquil courtyards/gardens
main bedroom with ensuite and bay window
3 bedrooms
2 1/2 bathrooms
stone bench tops and European appliances
hard wood floors
ducted reverse cycle air conditioning