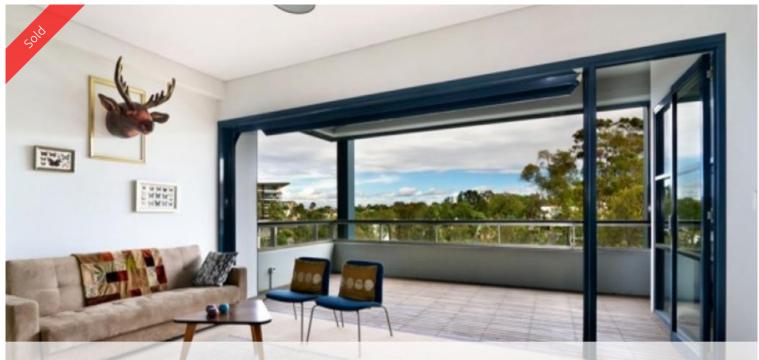

# SPACE, POSITION, OUTLOOK

-Oversized free flowing design, 87sqm
-Corner loggia, perfect for alfresco dining
-Quiet north facing position with leafy outlook
-Generous bedroom with his/hers built-ins, ensuite
-Gourmet kitchen with island bench
-Dual entry bathroom
-Internal laundry
-Security parking

Enjoy the resort style facilities on offer, 25 meter indoor + 50 meter outdoor infinity pool, gyms, cafes, restaurants, lush landscaped gardens, 24/7 on-site security.

Conveniently located only moments from Glebe and Annandale Village, and in close proximity to Universities, RPAH, Broadway Shopping Centre and the CBD.