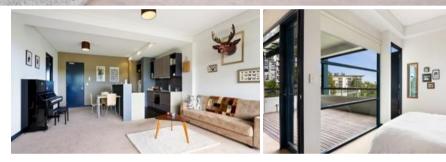

# SPACE, POSITION, OUTLOOK

-Oversized free flowing design, 87sqm
-Corner loggia, perfect for alfresco dining
-Quiet north facing position with leafy outlook
-Generous bedroom with his/hers built-ins, ensuite
-Gourmet kitchen with island bench
-Dual entry bathroom
-Internal laundry
-Security parking

Enjoy the resort style facilities on offer, 25 meter indoor + 50 meter outdoor infinity pool, gyms, cafes, restaurants, lush landscaped gardens, 24/7 on-site security.

Conveniently located only moments from Glebe and Annandale Village, and in close proximity to Universities, RPAH, Broadway Shopping Centre and the CBD.