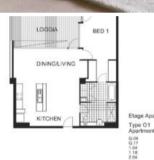

# SPACE, POSITION, OUTLOOK

-Oversized free flowing design, 87sqm
-Corner loggia, perfect for alfresco dining
-Quiet north facing position with leafy outlook
-Generous bedroom with his/hers built-ins, ensuite
-Gourmet kitchen with island bench
-Dual entry bathroom
-Internal laundry
-Security parking

### 🛏 1 🔊 1 🖨 2 👙

| Price         | SOLD        |
|---------------|-------------|
| Ргорегtу Туре | residential |
| Property ID   | 1719        |
| Land Area     | 0 m2        |
| Floor Area    | 84 m2       |