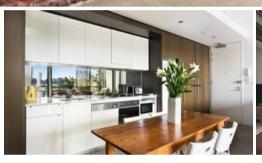

## ALTRO: RARE NORTH FACING 82SQM LOGGIA ONE BED

Be impressed by this oversized one bedroom apartment, functional floor plan offering plenty of space and ample storage.

Features include;

-Prized north position, private leafy outlook
-Sleek bathroom/separate shower and bath
-Thoughtful floor plan to maximize internal/external space
-Large loggia with shutters for privacy and comfort
-Large gourmet kitchen with loads of storage
-Spacious bedroom with built-in robes
-Secure undercover parking and storage