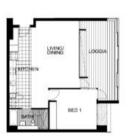

## ALTRO: RARE NORTH FACING 82SQM LOGGIA ONE BED

Be impressed by this oversized one bedroom apartment, functional floor plan offering plenty of space and ample storage.

Features include;

-Prized north position, private leafy outlook
-Sleek bathroom/separate shower and bath
-Thoughtful floor plan to maximize internal/external space
-Large loggia with shutters for privacy and comfort
-Large gourmet kitchen with loads of storage
-Spacious bedroom with built-in robes
-Secure undercover parking and storage