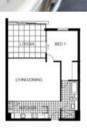

## Features include:

-Peaceful lush outlook to mature palms and gardens
-Dual entry bathroom with bath and separate shower
-Loggia (outdoor room) with louvred shutters
-Spacious bedroom with built-in robes
-Luxury finishes/ Smeg appliances
-Internal laundry
-On site security (24/7)
-Two gyms and two pools (indoor 25 metre and outdoor 50 metre)