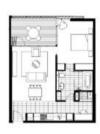

### Features include;

- -Peaceful east facing position, perched high on level 13
- -Dual entry bathroom with bath and separate shower
- -Thoughtful floor plan to maximize internal/external space
- -Loggia with shutters for privacy and comfort
- -Spacious bedroom with built-in robes
- -Secure undercover parking and storage cage
- -Ducted reverse cycle air-conditioning
- -Valuable media alcove