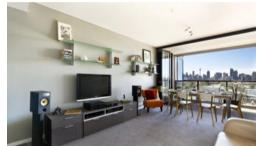

## PREMIUM POSITION, PANORAMIC SYDNEY SKYLINE VIEWS

This luxury one bedroom apartment offers light, space and a unique, practical layout ensuring you get the most out of the stunning city skyline views

### Features include;

- -Peaceful east facing position, perched high on level 13
- -Dual entry bathroom with bath and separate shower
- -Thoughtful floor plan to maximize internal/external space
- -Loggia with shutters for privacy and comfort
- -Spacious bedroom with built-in robes
- -Secure undercover parking and storage cage
- -Ducted reverse cycle air-conditioning
- -Valuable media alcove