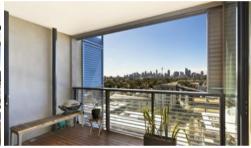

## PREMIUM POSITION, PANORAMIC SYDNEY SKYLINE VIEWS

This luxury one bedroom apartment offers light, space and a unique, practical layout ensuring you get the most out of the stunning city skyline views

### Features include;

- -Peaceful east facing position, perched high on level 13
- -Dual entry bathroom with bath and separate shower
- -Thoughtful floor plan to maximize internal/external space
- -Loggia with shutters for privacy and comfort
- -Spacious bedroom with built-in robes
- -Secure undercover parking and storage cage
- -Ducted reverse cycle air-conditioning
- -Valuable media alcove