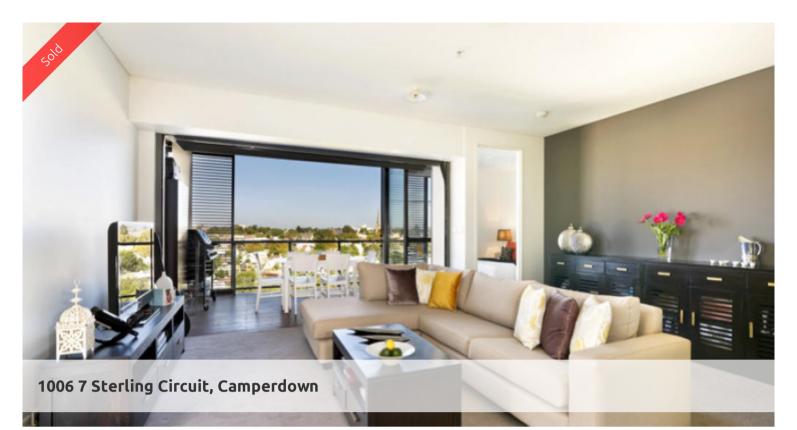

## ONE BEDROOM CORNER LOGGIA APARTMENT WITH DISTRICT VIEWS

Opportunity to secure a highly sought after floor plan in the ever popular Altro building

- -Beautiful Annandale district views
- -Dual entry bathroom with bath and separate shower
- -Thoughtful floor plan to maximize internal/external space
- -Loggia with shutters for privacy and comfort
- -Spacious bedroom with built-in robes
- -Secure undercover parking

Enjoy all the lifestyle benefits of an established estate, cafe, restaurants, 25 meter indoor pool and gym. 24/7 on site security.

Super convenient location only moments to Glebe and Annandale Village, CBD, University, Broadway Shopping Centre, theatres, cafes and vibrant shopping.