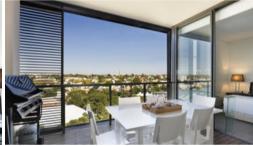

## ONE BEDROOM CORNER LOGGIA APARTMENT WITH DISTRICT VIEWS

Opportunity to secure a highly sought after floor plan in the ever popular Altro building

- -Beautiful Annandale district views
- -Dual entry bathroom with bath and separate shower
- -Thoughtful floor plan to maximize internal/external space
- -Loggia with shutters for privacy and comfort
- -Spacious bedroom with built-in robes
- -Secure undercover parking