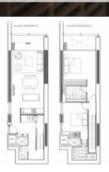

This apartment's 107sqm floor plan is elegantly separated over two levels. On the upper level, each bedroom boasts its own ensuite while the lower level provides a spacious living area with a separate powder room. Immerse yourself in city views from your 'loggia', an internal balcony which is elegantly integrated into the main