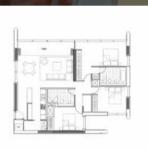

## Award winning Lumiere Sydney, Prime north east position, level 37

This beautiful north facing property with prime location on the north east corner of the building is a must see property for discerning inner city owner. This is five star living. Offering a 130sqm of luxurious living this three bedroom apartment incorporates the unique Foster & Partners Loggia design concept that seamlessly blends living areas into internal balcony spaces.

## **A** 3 **A** 2 **A** 2 **A**

Price SOLD
Property Type residential
Property ID 1674
Land Area 0 m2
Floor Area 130 m2