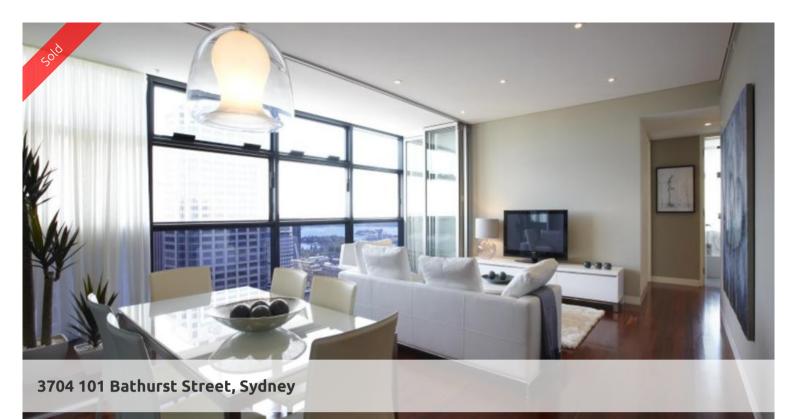

## Award winning Lumiere Sydney, Prime north east position, level 37

This beautiful north facing property with prime location on the north east corner of the building is a must see property for discerning inner city owner. This is five star living. Offering a 130sqm of luxurious living this three bedroom apartment incorporates the unique Foster & Partners Loggia design concept that seamlessly blends living areas into internal balcony spaces.

Property enjoys an untouchable prime North aspect with views overlooking the heritage listed Mid-Town precinct of Town Hall & the QVB. Be intimately engaged with the beauty of St Andrews Cathedral.

Make the most of Lumiere's benchmarking Club Lumiere facilities, incorporating 50m pool, gyms, spas, steam room, sauna, theatrette's and full time concierge and security. This apartment offers a wonderful residential opportunity in the heart of Sydney, in Sydney's finest residential development.