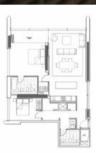

## Spectacular living in award winning Lumiere Sydney

This beautiful north facing property located on level 27 with prime location is a must see property for discerning inner city owner occupiers and investors alike. Offering a 109sqm of luxurious living this two bedroom apartment incorporates the unique Foster & Partners Loggia design concept that seamlessly blends living areas into internal balcony spaces. Enjoy an untouchable prime North aspect with views overlooking the heritage listed Mid-Town precinct of Town Hall & the QVB. Be intimately engaged with the beauty of St Andrews Cathedral. Make the most of Lumiere's benchmarking Club Lumiere facilities, incorporating 50m pool, gyms, spas, steam room, sauna, theatrette's and full time concierge and security. This apartment offers a wonderful residential opportunity in the heart of Sydney, in Sydney's finest residential development.

## **2 2 2 4** 1 **4**

Price SOLD
Property Type residential
Property ID 1673
Land Area 0 m2
Floor Area 111 m2