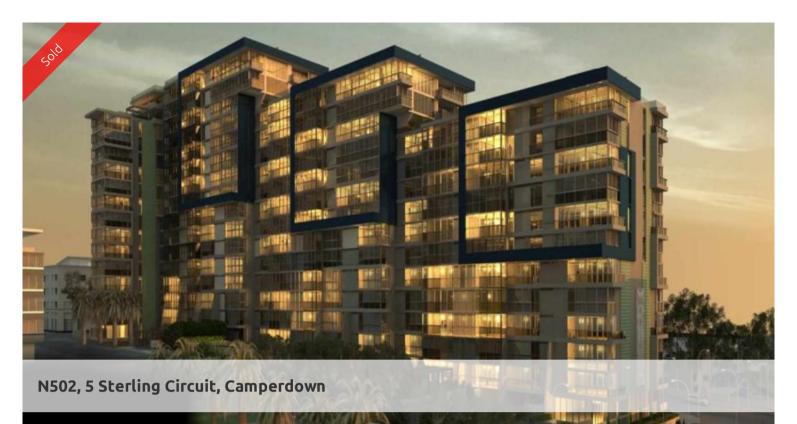

## ONE + STUDY LOGGIA APARTMENT WITH VIEWS

Be quick to secure this popular floor plan in the long awaited final stage of City Quarter, TRIO, features include;

- -Highly sought after one + study floor plan
- -Study/media alcove, fitted with internet/phone outlets
- -Ducted split air-conditioning with day/night zoning control
- -Balcony fitted with gas bayonet /power/water & lighting
- -Loggia with adjustable louvers for privacy and comfort
- -Dual access bathroom with separate bath/shower
- -District views over leafy Annandale village
- -Bonus lock up storage cage in basement

## **1** 2 **1** 4

Price SOLD
Property Type residential
Property ID 1664
Land Area 0 m2
Floor Area 74 m2