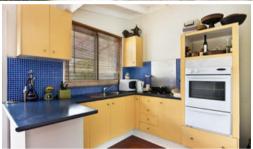

- -Two spacious bedrooms
- -Open plan living/dining bathed in natural light
- -High ornate ceilings & timber floors throughout
- -Timber entertaining deck & courtyard
- -Original kitchen with scope for update
- -Rear lane access with off street parking
- -Modern bathroom