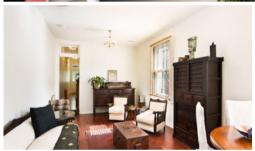

- -Two spacious bedrooms
- -Open plan living/dining bathed in natural light
- -High ornate ceilings & timber floors throughout
- -Timber entertaining deck & courtyard
- -Original kitchen with scope for update
- -Rear lane access with off street parking
- -Modern bathroom