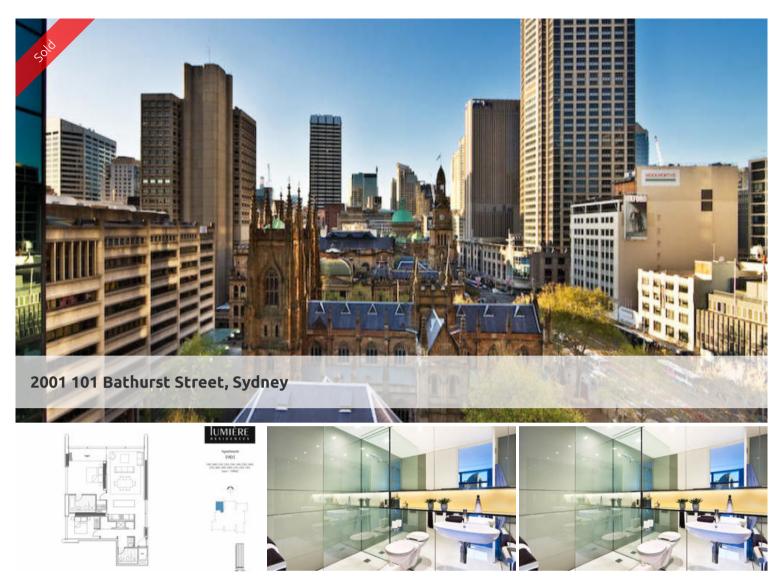

Lumiere. Superb prime north position looking over the historic QVB, Town hall and St.Andrews Cathedral

Located on the 20th level of the luxurious Lumiere residences, this amazing apartment boasts stunning North facing views over Town Hall, St Andrews Cathedral and the QVB.

Lumiere apartment 2001 is a must see property for discerning inner city owner occupiers and investors alike. This luxurious 109sqm two bedroom apartment incorporates the unique Foster & Partners Loggia design concept that seamlessly blends living areas into internal balcony spaces. Enjoy an untouchable prime North aspect with views overlooking the heritage listed Mid-Town precinct of Town Hall & the QVB. Be intimately engaged with the beauty of St Andrews Cathedral. Make the most of Lumiere's benchmarking Club Lumiere facilities, incorporating 50m pool, gyms, spas, steam room, sauna, theatrette's and full time concierge and security. This apartment offers a wonderful residential opportunity in the heart of Sydney, in Sydney's finest new development.