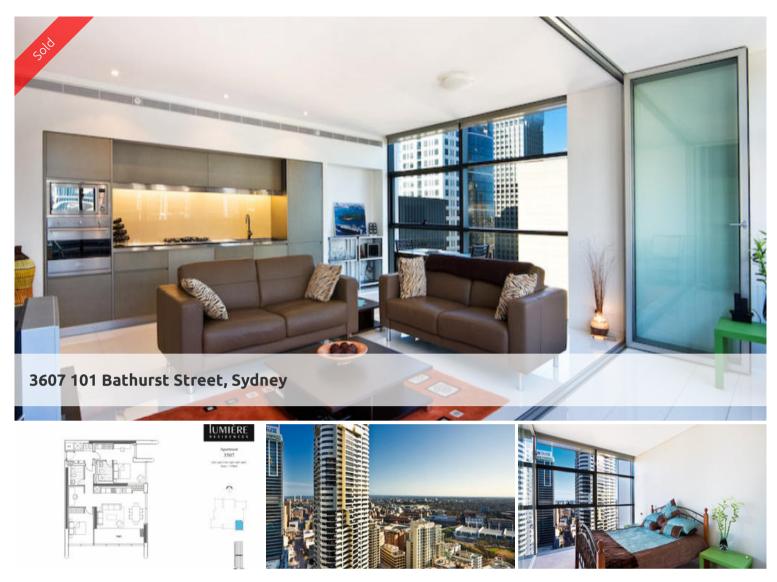

## Lumiere 'Dual Key' apartment, a superb investment offering the flexibility to live and/or invest

Lumiere apartment 3607 is a must see property for discerning inner city owner occupiers and investors alike.

This two bedroom plus study 'Dual key' apartment offers the rare flexibility of being a two bedroom plus study apartment or two separate residences; a studio and one bedroom plus study where owners can live in one and lease the other out or lease both out for an extremely high yielding investment. It currently has tenants utilizing both components of the property paying \$1,130pw.

This luxurious 110sqm two bedroom apartment incorporates the unique Foster & Partners Loggia design concept that seamlessly blends living areas into internal balcony spaces.

Make the most of Lumiere's benchmarking Club Lumiere facilities, incorporating 50m pool, gyms, spas, steam room, sauna, theatrette's and full time concierge and security. This apartment offers a wonderful residential opportunity in the heart of Sydney, in Sydney's finest new development.