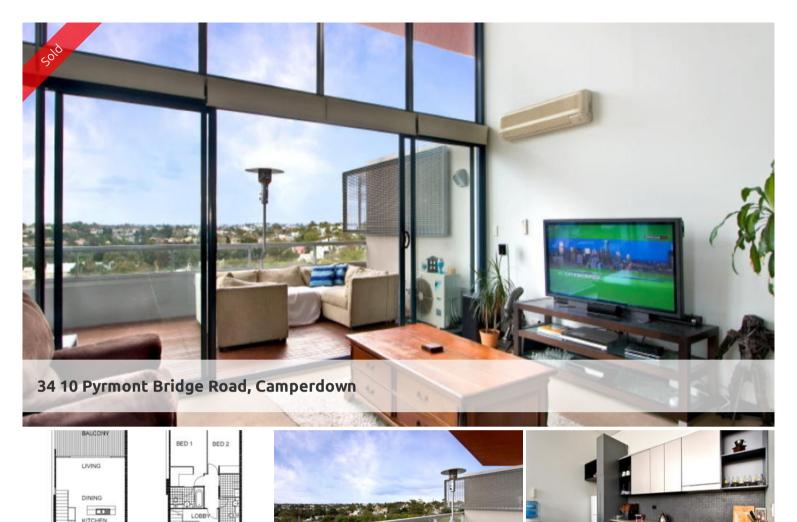

## SOLD BY CITY QUARTER AGENCY, CALL VICTOR MORRY MAIA ON 0407 330 033

Perched on the top floor of the "Etage" building in the City Quarter complex is this two bedroom, two bathroom apartment with stunning sweeping district views.

## Features include;

- -Prized north west corner setting with leafy district outlook
- -Quiet & private top floor position, spanning over two levels
- -Gourmet fully fitted Smeg kitchen with island bench
- -Large timber deck bathed in natural light
- -Floor to ceiling windows allowing for natural light and ventilation
- -Two large bedrooms with built–ins (main with ensuite)
- -Two mosaic tiled bathrooms, ensuite with bath and shower

Apartment has one security undercover parking. Pool and gym facilities and 24/7 security located on site.

City Quarter is located between the eclectic villages of Glebe and Annandale, moments to CBD, Broadway Shopping Centre, Royal Prince Alfred Hospital and city's university precinct.