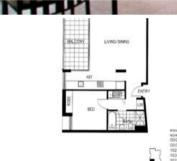

## SOLD BY EMLYN WALTERS, CITY QUARTER 0405606025

Superb oversized one bedroom in the popular "Aquilon" building, located in the exclusive 'City Quarter' development.

Features include

-Open plan living dining area -Large loggia balcony -Large bedroom with built –ins -Gourmet kitchen with Smeg appliances -Bathroom with separate bath and shower -Internal separate laundry