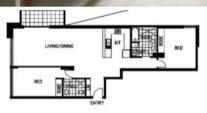

## SOLD BY CITY QUARTER AGENCY, CALL VICTOR MORRY MAIA ON 0407 330 033

Situated in the popular "Aquilon" building in City Quarter is this two bedroom, two bathroom apartment. Features, large balcony with delightful district views of the Village Green and twin Jacaranda trees, oversized living/dining, gourmet kitchen with Smeg appliances, bedrooms with built-ins (main with ensuite), security parking, pool/gym and 24/7 security available on-site.