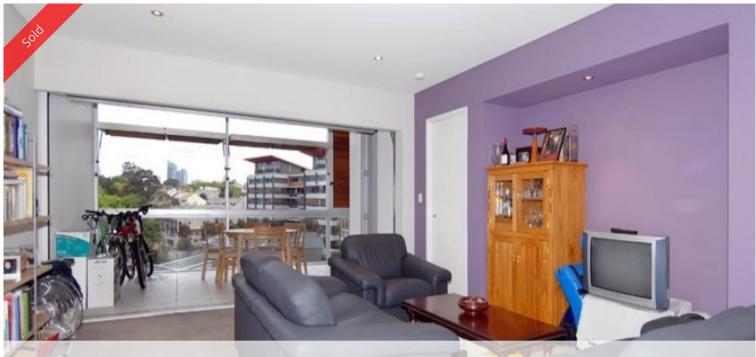

## North facing one bedroom with city and district views (UNDER OFFER)

Suberb one bedroom in the "Aquilion" building. Features include open plan living/dining with motorized monarch door, large loggia balcony with timber louvers for maximum privacy and comfort, gourmet kitchen with Smeg appliances, dual entry bathroom with separate bath and shower, security parking.